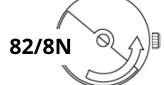

## 82S0 82S3 82S5 82S7







#### Gilt Version Available





### **INFORMATION**

# Time measurement & Winding

## Mechanical ——

## Accuracy

Measure within lapse of  $10\sim60$  minutes from full winding with ① posture.

#### Posture difference

Measure accuracy in below ①~④ postures.

- ①Dial side up
- 26 o'clock side up
- 39 o'clock side up
- 43 o'clock side up







#### ■ To make full-winded

| 90/91   | Turn the crown 40 times |
|---------|-------------------------|
| 82 / 8N | Turn the crown 40 times |
| 6T      | Turn the crown 20 times |

## **■** Winding direction







### Assembly - Disassembly chart for Cal. 82S3





## Assembly - Disassembly chart for Cal. 82S3