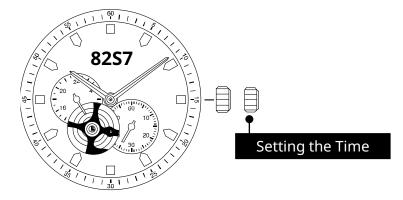

## 82S0 82S3 82S5 82S7







#### Gilt Version Available





### **INFORMATION**

# Time measurement & Winding

## Mechanical ——

## Accuracy

Measure within lapse of  $10\sim60$  minutes from full winding with ① posture.

#### Posture difference

Measure accuracy in below ①~④ postures.

- ①Dial side up
- 26 o'clock side up
- 39 o'clock side up
- 43 o'clock side up







#### ■ To make full-winded

| 90/91   | Turn the crown 40 times |
|---------|-------------------------|
| 82 / 8N | Turn the crown 40 times |
| 6T      | Turn the crown 20 times |

## **■** Winding direction







### Assembly - Disassembly chart for Cal. 82S3





## Assembly - Disassembly chart for Cal. 82S3