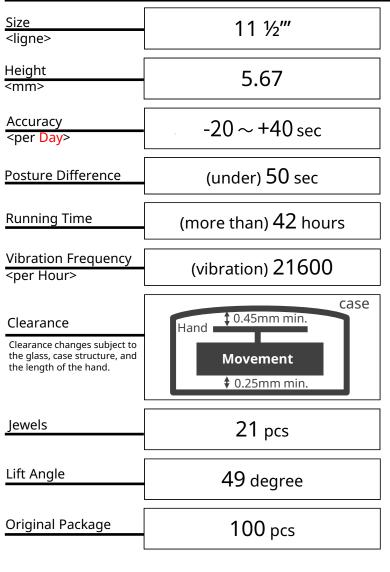

## 82S0 82S3 82S5 82S7







#### Gilt Version Available





### **INFORMATION**

# Time measurement & Winding

## Mechanical ——

## Accuracy

Measure within lapse of  $10\sim60$  minutes from full winding with ① posture.

#### Posture difference

Measure accuracy in below ①~④ postures.

- ①Dial side up
- 26 o'clock side up
- 39 o'clock side up
- 43 o'clock side up







#### ■ To make full-winded

| 90/91   | Turn the crown 40 times |
|---------|-------------------------|
| 82 / 8N | Turn the crown 40 times |
| 6T      | Turn the crown 20 times |

## **■** Winding direction







### Assembly - Disassembly chart for Cal. 82S3





## Assembly - Disassembly chart for Cal. 82S3