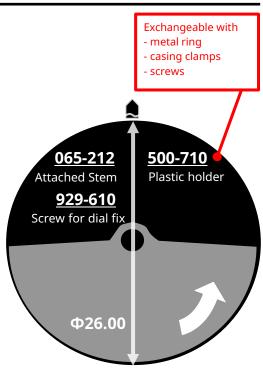

### Assembly - Disassembly chart for Cal. 82S3

## Assembly - Disassembly chart for Cal. 82S3