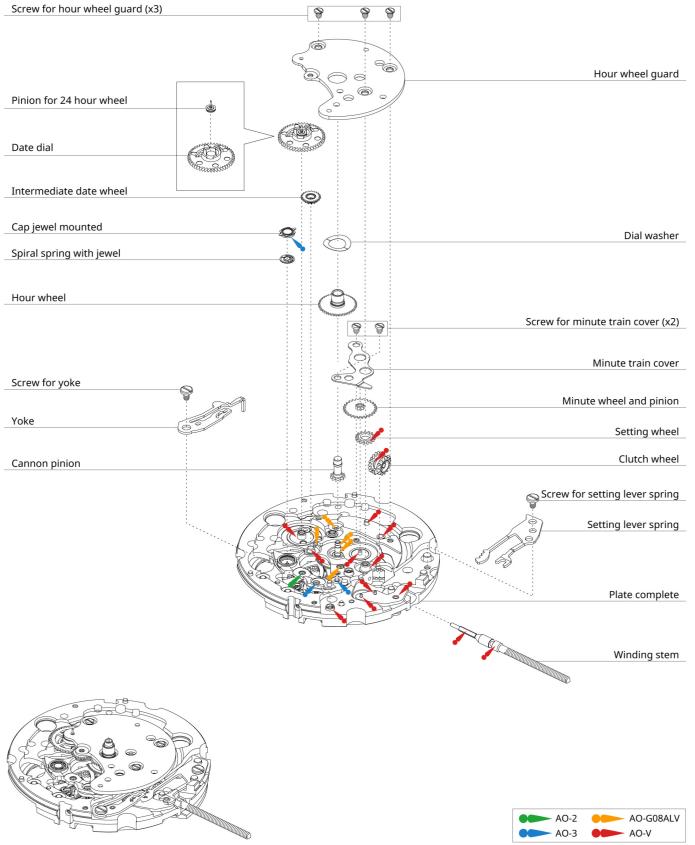

### Assembly - Disassembly chart for Cal. 82S3

## Assembly - Disassembly chart for Cal. 82S3