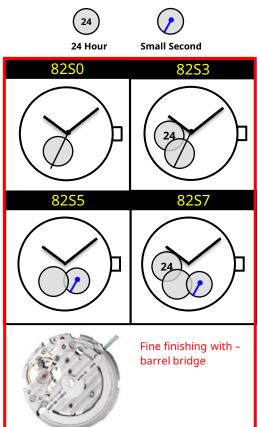

## 82S0 82S3 82S5 82S7







#### Gilt Version Available





### **INFORMATION**

# Time measurement & Winding

## Mechanical ——

## Accuracy

Measure within lapse of  $10\sim60$  minutes from full winding with ① posture.

#### Posture difference

Measure accuracy in below ①~④ postures.

- ①Dial side up
- 26 o'clock side up
- 39 o'clock side up
- 43 o'clock side up







#### ■ To make full-winded

| 90/91   | Turn the crown 40 times |
|---------|-------------------------|
| 82 / 8N | Turn the crown 40 times |
| 6T      | Turn the crown 20 times |

## **■** Winding direction







### Assembly - Disassembly chart for Cal. 82S3





## Assembly - Disassembly chart for Cal. 82S3