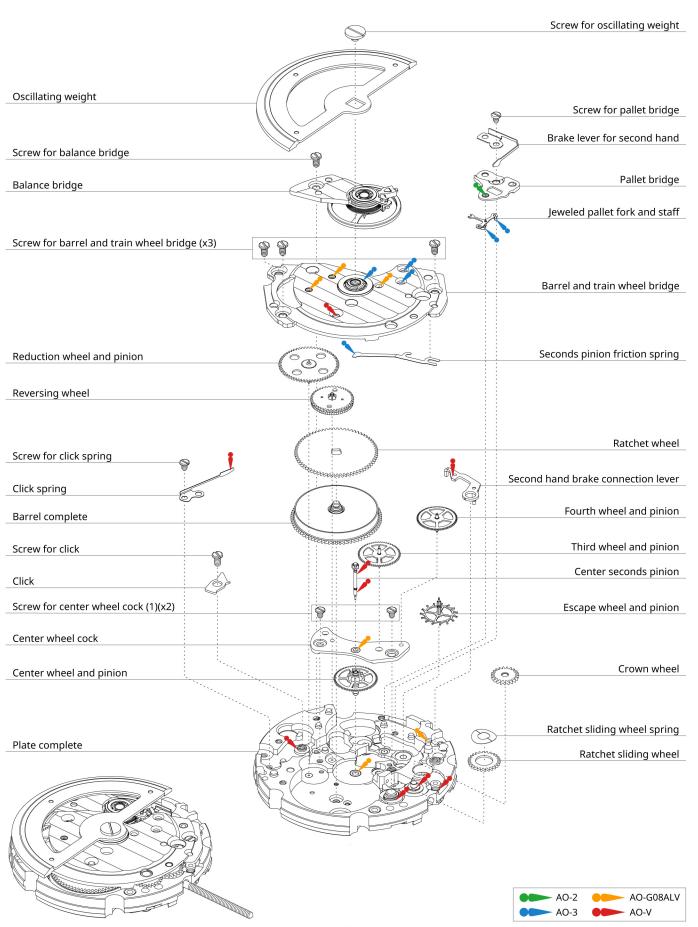

### Assembly - Disassembly chart for Cal. 82S3

## Assembly - Disassembly chart for Cal. 82S3