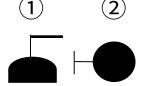

#### Posture difference

Measure accuracy in below ①~④ postures.

- ①Dial side up
- 26 o'clock side up
- 39 o'clock side up
- 43 o'clock side up