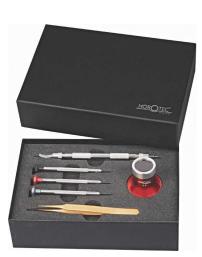

## PROFESSIONAL KITS FOR AFTER-SALES SERVICE

| MSA                                                                                                                                  | Size                                                                                                                                                                                                                                                                                                               | Kg    |
|--------------------------------------------------------------------------------------------------------------------------------------|--------------------------------------------------------------------------------------------------------------------------------------------------------------------------------------------------------------------------------------------------------------------------------------------------------------------|-------|
| 98.015                                                                                                                               | 370 x 285 x 105 mm                                                                                                                                                                                                                                                                                                 | 1.232 |
| Basic tools kit for battery and bracelet change.<br>Delivered in a sturdy aluminium suitcase (with keys).                            |                                                                                                                                                                                                                                                                                                                    |       |
|                                                                                                                                      | Kit contents :                                                                                                                                                                                                                                                                                                     |       |
| MSA00.007                                                                                                                            | Stainless steel wire eyeglass holder, large model                                                                                                                                                                                                                                                                  |       |
| MSA01.101-060<br>MSA01.101-080<br>MSA01.101-100<br>MSA01.101-120<br>MSA01.102-060<br>MSA01.102-080<br>MSA01.102-100<br>MSA01.102-120 | Chromed brass screwdriver, Ø 0.60 mm pink<br>Chromed brass screwdriver, Ø 0.80 mm yellow<br>Chromed brass screwdriver, Ø 1.00 mm black<br>Chromed brass screwdriver, Ø 1.20 mm red<br>Screwdriver blade, Ø 0.60 mm<br>Screwdriver blade, Ø 0.80 mm<br>Screwdriver blade, Ø 1.00 mm<br>Screwdriver blade, Ø 1.20 mm |       |
| MSA01.400-1.5<br>MSA01.400-2.0<br>MSA01.400-2.5<br>MSA01.400-3.0                                                                     | Phillips screwdriver, Ø 1.50 mm violet<br>Phillips screwdriver, Ø 2.00 mm green<br>Phillips screwdriver, Ø 2.50 mm blue<br>Phillips screwdriver, Ø 3.00 mm brown                                                                                                                                                   |       |
| MSA07.006-01<br>MSA07.110<br>MSA10.531<br>MSA11.809<br>MSA12.812-1                                                                   | Knife case-opener with 2 retractable blades<br>HOROTEC® press for closing snap-on case backs<br>Tool for removing bracelet pins<br>Flat nose pliers, serrated anti-skid interior<br>100% antimagnetic steel HOROSWISS® tweezers, no. 1                                                                             |       |
| MSA19.000<br>MSA26.136<br>MSA28.104                                                                                                  | Universal battery tester<br>Microfiber cleaning grey cloth, 35 x 30 cm<br>Silicon grease SEIKO® TSF-451, with applicator                                                                                                                                                                                           |       |
| PERF111-2.5<br>PERF364<br>PERF380<br>PERF458                                                                                         | Plastic eyeglass with screwed aluminium ring, no. 2.5<br>Plastic battery tweezers<br>Case-opener with 2 jaws, for watches with screw-on case b<br>Black plastic tool for removing spring bars                                                                                                                      | acks  |