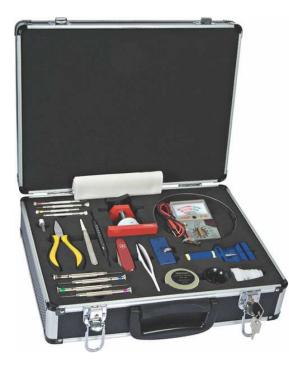

## PROFESSIONAL KITS FOR AFTER-SALES SERVICE

| MSA                                                                                                                                  | Size                                                                                                                                                                                                                                                                                                               | Kg    |
|--------------------------------------------------------------------------------------------------------------------------------------|--------------------------------------------------------------------------------------------------------------------------------------------------------------------------------------------------------------------------------------------------------------------------------------------------------------------|-------|
| 98.015                                                                                                                               | 370 x 285 x 105 mm                                                                                                                                                                                                                                                                                                 | 1.232 |
| Basic tools kit for battery and bracelet change.<br>Delivered in a sturdy aluminium suitcase (with keys).                            |                                                                                                                                                                                                                                                                                                                    |       |
|                                                                                                                                      | Kit contents :                                                                                                                                                                                                                                                                                                     |       |
| MSA00.007                                                                                                                            | Stainless steel wire eyeglass holder, large model                                                                                                                                                                                                                                                                  |       |
| MSA01.101-060<br>MSA01.101-080<br>MSA01.101-100<br>MSA01.101-120<br>MSA01.102-060<br>MSA01.102-080<br>MSA01.102-100<br>MSA01.102-120 | Chromed brass screwdriver, Ø 0.60 mm pink<br>Chromed brass screwdriver, Ø 0.80 mm yellow<br>Chromed brass screwdriver, Ø 1.00 mm black<br>Chromed brass screwdriver, Ø 1.20 mm red<br>Screwdriver blade, Ø 0.60 mm<br>Screwdriver blade, Ø 0.80 mm<br>Screwdriver blade, Ø 1.00 mm<br>Screwdriver blade, Ø 1.20 mm |       |
| MSA01.400-1.5<br>MSA01.400-2.0<br>MSA01.400-2.5<br>MSA01.400-3.0                                                                     | Phillips screwdriver, Ø 1.50 mm violet<br>Phillips screwdriver, Ø 2.00 mm green<br>Phillips screwdriver, Ø 2.50 mm blue<br>Phillips screwdriver, Ø 3.00 mm brown                                                                                                                                                   |       |
| MSA07.006-01<br>MSA07.110<br>MSA10.531<br>MSA11.809<br>MSA12.812-1                                                                   | Knife case-opener with 2 retractable blades<br>HOROTEC® press for closing snap-on case backs<br>Tool for removing bracelet pins<br>Flat nose pliers, serrated anti-skid interior<br>100% antimagnetic steel HOROSWISS® tweezers, no. 1                                                                             |       |
| MSA19.000<br>MSA26.136<br>MSA28.104                                                                                                  | Universal battery tester<br>Microfiber cleaning grey cloth, 35 x 30 cm<br>Silicon grease SEIKO® TSF-451, with applicator                                                                                                                                                                                           |       |
| PERF111-2.5<br>PERF364<br>PERF380<br>PERF458                                                                                         | Plastic eyeglass with screwed aluminium ring, no. 2.5<br>Plastic battery tweezers<br>Case-opener with 2 jaws, for watches with screw-on case b<br>Black plastic tool for removing spring bars                                                                                                                      | acks  |