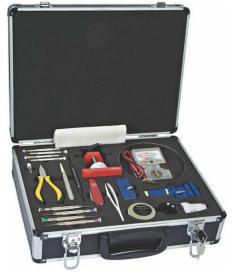

## PROFESSIONAL KITS FOR AFTER-SALES SERVICE

| MSA                                                                                                                                  | Size                                                                                                                                                                                                                                                                                                               | Kg    |
|--------------------------------------------------------------------------------------------------------------------------------------|--------------------------------------------------------------------------------------------------------------------------------------------------------------------------------------------------------------------------------------------------------------------------------------------------------------------|-------|
| 98.015                                                                                                                               | 370 x 285 x 105 mm                                                                                                                                                                                                                                                                                                 | 1.232 |
| Basic tools kit for battery and bracelet change.<br>Delivered in a sturdy aluminium suitcase (with keys).                            |                                                                                                                                                                                                                                                                                                                    |       |
|                                                                                                                                      | Kit contents :                                                                                                                                                                                                                                                                                                     |       |
| MSA00.007                                                                                                                            | Stainless steel wire eyeglass holder, large model                                                                                                                                                                                                                                                                  |       |
| MSA01.101-060<br>MSA01.101-080<br>MSA01.101-100<br>MSA01.101-120<br>MSA01.102-060<br>MSA01.102-080<br>MSA01.102-100<br>MSA01.102-120 | Chromed brass screwdriver, Ø 0.60 mm pink<br>Chromed brass screwdriver, Ø 0.80 mm yellow<br>Chromed brass screwdriver, Ø 1.00 mm black<br>Chromed brass screwdriver, Ø 1.20 mm red<br>Screwdriver blade, Ø 0.60 mm<br>Screwdriver blade, Ø 0.80 mm<br>Screwdriver blade, Ø 1.00 mm<br>Screwdriver blade, Ø 1.20 mm |       |
| MSA01.400-1.5<br>MSA01.400-2.0<br>MSA01.400-2.5<br>MSA01.400-3.0                                                                     | Phillips screwdriver, Ø 1.50 mm violet<br>Phillips screwdriver, Ø 2.00 mm green<br>Phillips screwdriver, Ø 2.50 mm blue<br>Phillips screwdriver, Ø 3.00 mm brown                                                                                                                                                   |       |
| MSA07.006-01<br>MSA07.110<br>MSA10.531<br>MSA11.809<br>MSA12.812-1                                                                   | Knife case-opener with 2 retractable blades<br>HOROTEC® press for closing snap-on case backs<br>Tool for removing bracelet pins<br>Flat nose pliers, serrated anti-skid interior<br>100% antimagnetic steel HOROSWISS® tweezers, no. 1                                                                             |       |
| MSA19.000<br>MSA26.136<br>MSA28.104                                                                                                  | Universal battery tester<br>Microfiber cleaning grey cloth, 35 x 30 cm<br>Silicon grease SEIKO® TSF-451, with applicator                                                                                                                                                                                           |       |
| PERF111-2.5<br>PERF364<br>PERF380<br>PERF458                                                                                         | Plastic eyeglass with screwed aluminium ring, no. 2.5<br>Plastic battery tweezers<br>Case-opener with 2 jaws, for watches with screw-on case b<br>Black plastic tool for removing spring bars                                                                                                                      | acks  |